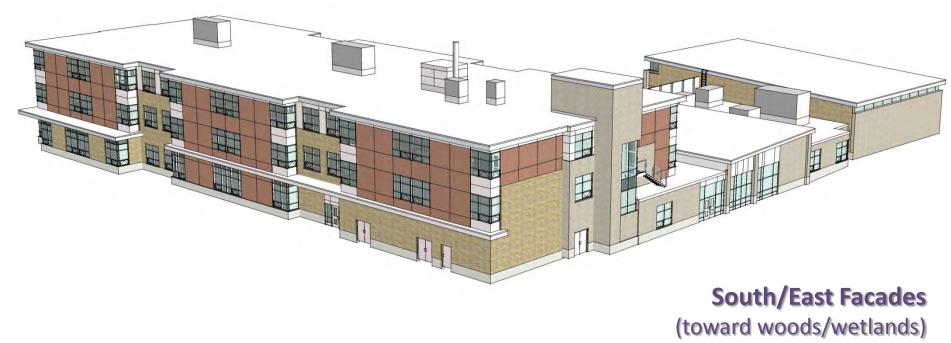

## **SCHEMATIC DESIGN – ENTRY PERSPECTIVE**

North/West Facades (toward Beacon/Beethoven)

**SCHEMATIC DESIGN – BUILDING PERSPECTIVES** 

**SCHEMATIC DESIGN – BUILDING PERSPECTIVES** 