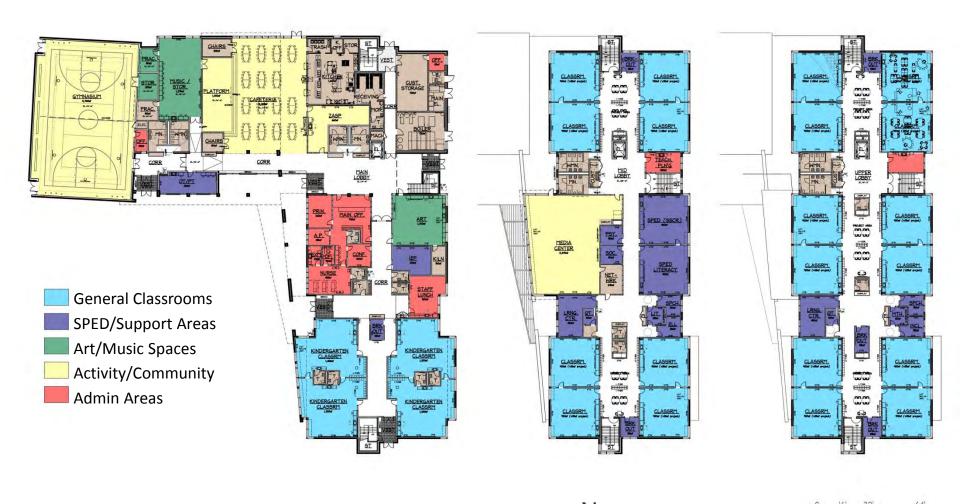

1 Bus Drop-Off (lined)
- O Car Drop-Off (on-site totals listed)

SF Over 100' Setback\* (including Beacon properties) 5.2k Building (4.6+.6k) 19.8k Imperv. (19.7+.1k) 25k Total within Setback School Building is Outside of 50'

\*Based on Flagged Wetlands

### **EXISTING SITE**







6.0 Acres (4.2 Useable) 78.8k SF Building

60k SF Play Areas

- + Outdoor Classroom
- + Outdoor Gardens

8k SF Plaza/Gathering 36+ Bike Storage **Dumpsters/Service** 

75 Parking Spaces 4 Bus Drop-Off 20 Car Drop-Off (added drop-off lane)

SF Over 100' Setback\* (including Beacon properties)

11.2k Building (vs. 5.2k)

5.4k Imperv. (vs. 19.8k)

9.2k Porous

25.8k Total (25k exists) **Full Building is Kept Out of 50'** All Paving is Kept Out of 25' \*Based on Flagged Wetlands

SCHEMATIC DESIGN – SITE PLAN







#### **SCHEMATIC DESIGN – FLOOR PLANS**







## **SCHEMATIC DESIGN – ENTRY PERSPECTIVE**









North/West Facades (toward Beacon/Beethoven)

**SCHEMATIC DESIGN – BUILDING PERSPECTIVES** 









**SCHEMATIC DESIGN – BUILDING PERSPECTIVES** 







#### BUDGET & CATEGORIES OF EXPENSES FOR THE NEW ZERVAS SCHOOL PROJECT BUDGET

#### JOSLIN LESSER + ASSOCIATES for CITY OF NEWTON PUBLIC BUILDINGS DEPARTMENT

August 31, 2014

| CATEGORIES OF THE BUDGET                          | BUDGET           |       | IRRENT<br>NDITURES | EXP    | TOTAL<br>ENDITURES | ENC  | TOTAL<br>CUMBRANCES | U   | NOBLIGATED<br>BUDGET |
|---------------------------------------------------|------------------|-------|--------------------|--------|--------------------|------|---------------------|-----|------------