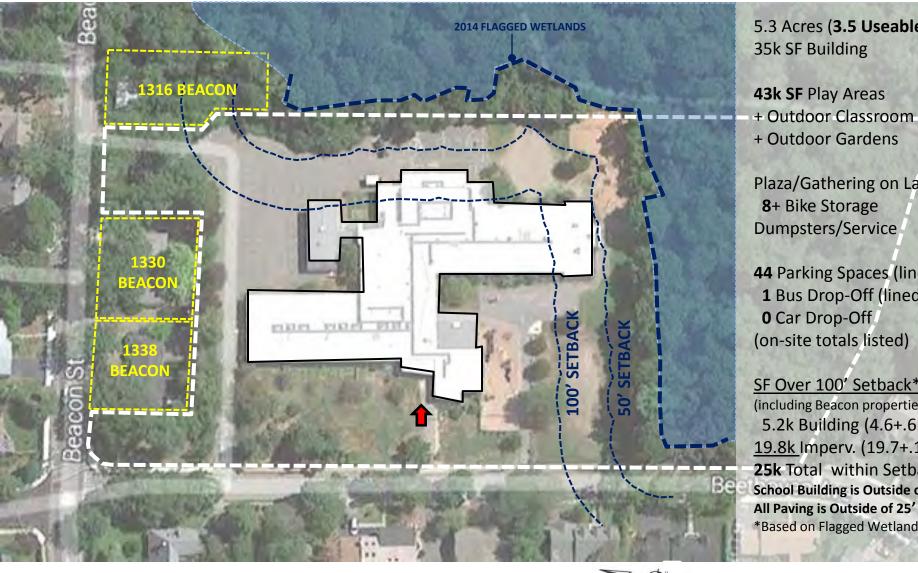

**Zervas School Building Committee and Design Review Committee** 

5.3 Acres (**3.5 Useable**) 35k SF Building

43k SF Play Areas

- + Outdoor Classroom
- + Outdoor Gardens

Plaza/Gathering on Lawn 8+ Bike Storage **Dumpsters/Service** 

44 Parking Spaces (lined)

- 1 Bus Drop-Off (lined)
- O Car Drop-Off (on-site totals listed)

SF Over 100' Setback\* (including Beacon properties) 5.2k Building (4.6+.6k) 19.8k Imperv. (19.7+.1k) 25k Total within Setback School Building is Outside of 50'

\*Based on Flagged Wetlands